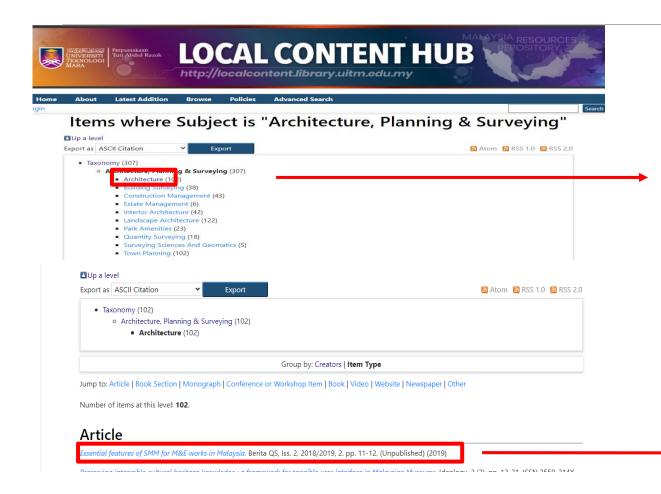

#### Guide 3

• Choose the item that the user want such as Architecture.

- Click at Item Type
- The item type of the keyword search will be displayed.
- Click at the title that the user want to find.

• User will get to see the page of all the article.

- Click Download / view full text from publisher
  site to get the article.
- User will get the article that the user want.