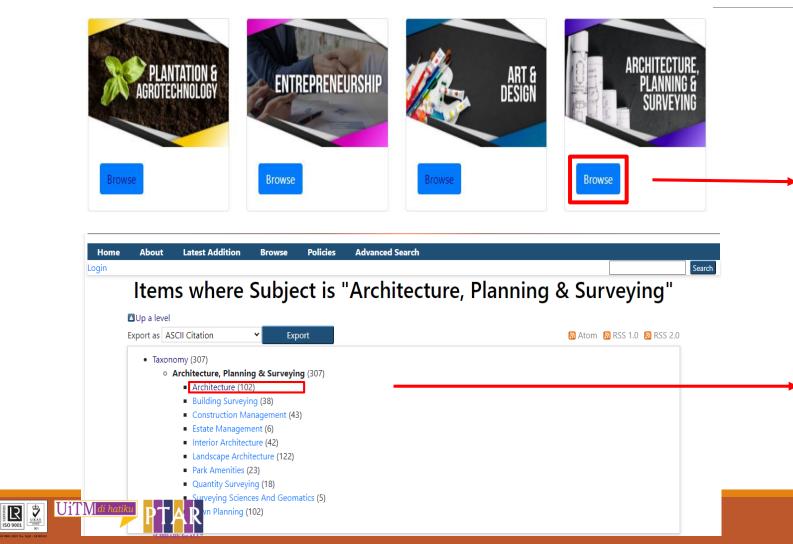

#### Guide 2

- Click Browse Architecture, Planning & Surveying Local Content Hub.
- Result of all Architecture, Planning & Surveying Local Content will be displayed.
- Click at the Item of Architecture, Planning & Surveying Local Content Hub such as Architecture.

#### Guide 3

• Choose the item that the user want such as Architecture.

- Click at Item Type
- The item type of the keyword search will be displayed.
- Click at the title that the user want to find.