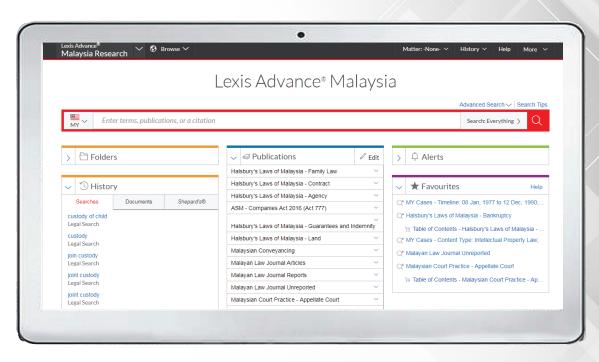

## TO CONDUCT YOUR RESEARCH

Lexis Advance allows you to conduct your research intuitively using clever search functionalities. From your home page, you can start your search quickly and manage your research activity efficiently with five direct access options: Publications, History, Favorites, Folders and Alerts.

Q Homepage