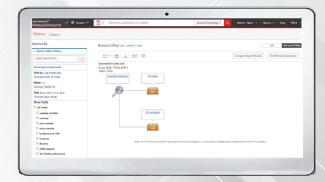

#### Research Map:

A powerful analytical tool that lets you save, manage and backtrack through prior work, compare documents and result sets, and take an overarching view of complex research trails.

#### · Timeline Filter:

A graphical filter that enables you to view the distribution of results over time. You can choose to filter these results by date ranges or toggle the graph to quickly narrow results.

Q Research Map

Q Timeline Filter