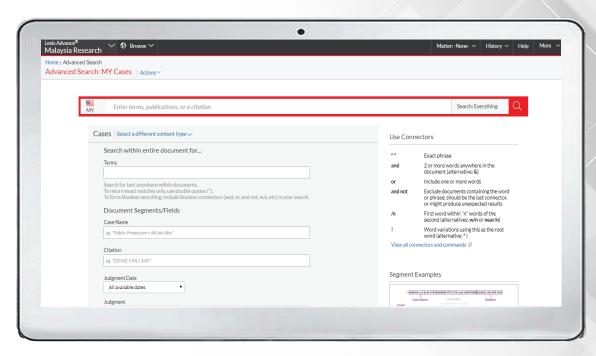

## WITH FLEXIBILITY IN MIND

Lexis Advance has a powerful and optimized search engine that understands both natural language and Boolean queries, so you can search legal content in whichever way feels most natural to you. Whether you decide to start from our smart single search box and use pre-and post-search filters to narrow down results, or to make the most of your research expertise by using our powerful Advanced Search Forms, Lexis Advance allows you to navigate straight to the most relevant results you need. We anticipate your research path... and accelerate it!

Q Advanced Search form