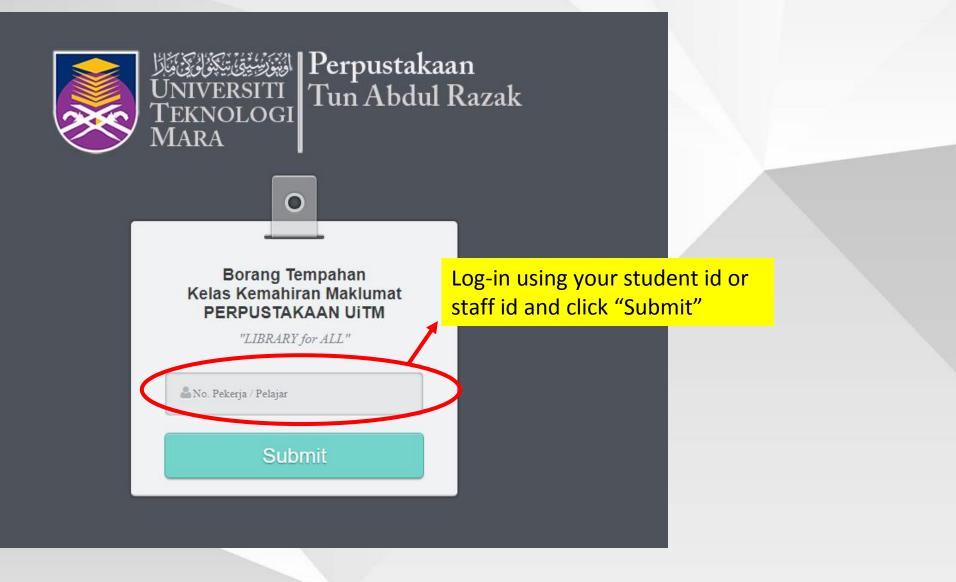

### **BOOKING CLASS**

Perpustakaan Tun Abdul Razak

A Not secure ekkm.uitm.edu.my  $\hat{\mathbf{n}}$ C 🔢 Apps 🕺 UiTM 👼 HR2U 📃 FOLDER PTAR 📒 BPPR 🜉 EKKM-ONLINE BO... 🦄 RDMS 🌉 PUITM Chat With Li... 🦲 UPLOAD MYJURNAL 🞇 QR Code Generator 🚺 Endnote web **Perpustakaan** Tun Abdul Razak MARA **Sistem Kelas Kemahiran** Maklumat Perpustakaan UiTM Click here to Log-In **2** Library Instructor Student / Lecturer