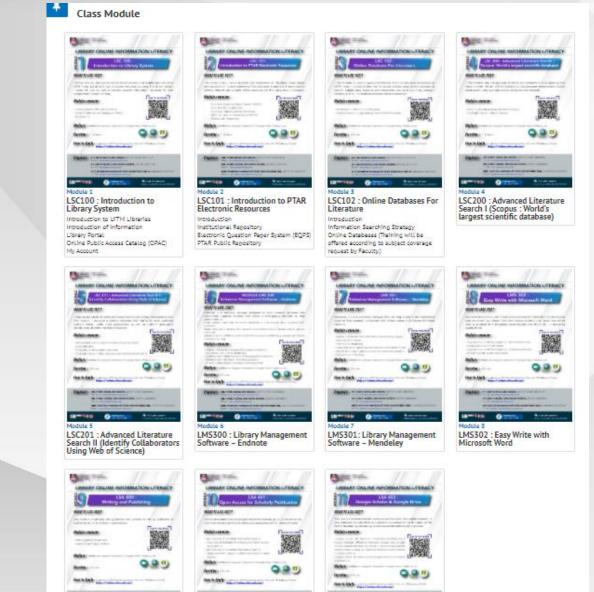

#### **Class Modules:**

- LSC100: Introduction to library system
- LSC101: Introduction to Electronic Resources
- LSC102 : Online Database for Literature
- LSC200 : Advanced Literature Search (Scopus)
- LSC201 : Advanced Literature Search (WoS)
- LMS300: Library Management Software (Endnote)
- LMS301: Library Management Software (Mendeley)
- LMS302: Easy Write With Microsoft Word
- LSA400: Writing and Publishing
- LSA401: Open Access for Scholarly Publication
- LSA402: Google Scholar & Google Drive