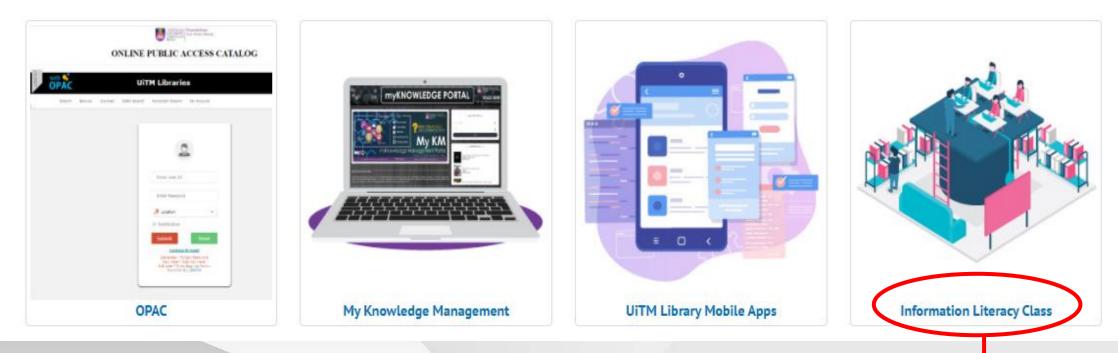

# **INFORMATION LITERACY CLASS**

SERVICES 13 JANUARY 2020 RATING: 🛨 🛨 🚖 🚖 SUPER USER Information Literacy Skill Class

#### Session will be conducted hands-on for 2-3 hours according to selected modules.

Faculties are encouraged to arrange the session for their students, especially those who are doing literature searches for their research.

The depth and breadth of the content will be justified according to our audience or upon your request.

Perpustakaan
 TI Tun Abdul Razak