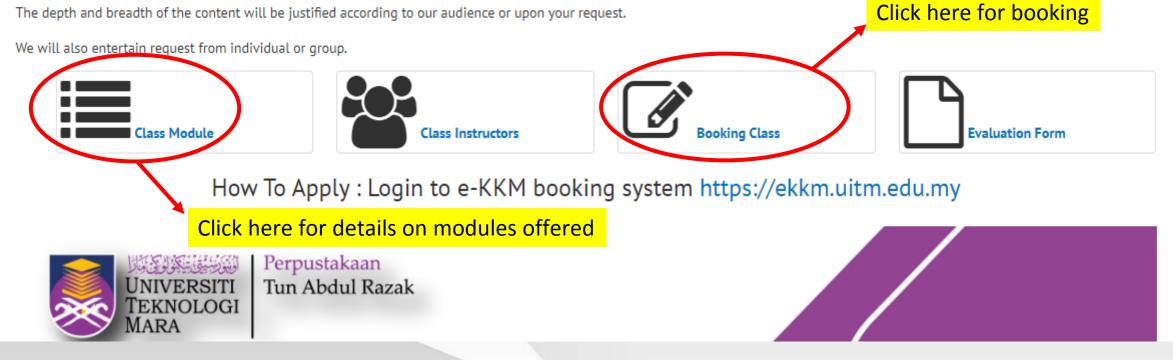

# **LSC 102:** : Online Database for Literature

Perpustakaan Tun Abdul Razak INTRODUCTION

E-KKM is an Information Literacy Skill Class. The session will be conducted hands-on for 2-3 hours according to selected modules. Faculties are encourage to arrange the session for their students, especially those who are doing literature searches for their research. The depth and breadth of the content will be justified according to our audience or upon your request. We will also entertain request from individual or group.

#### **Objective:**

To manage more systematically the information skills classes online...

Perpustakaan Tun Abdul Razak

#### How to Apply:

Login to ekkm booking system

https://ekkm.uitm.edu.my/